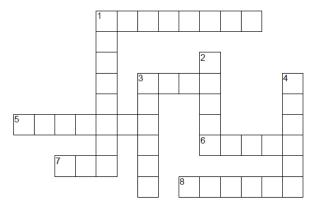

# Grossword Puzzle

#### ACROSS

- 1. A female child of human parents
- 3. A chemical change that releases heat and light and is accompanied by flame
- 5. To be immersed in water
- The third planet from the sun
- 7. A male child of human parents
- 8. The male parent

- DOWN
- 1. Separating into parts or pieces
- 2. The absence of war
- Members of a household usually consisting of parents and their children
- 4. The female parent

| FIRE BAPT  | <br>R DAUGHTE | R FAMILY |
|------------|---------------|----------|
| EARTH FATH | DIVISION      | SON      |